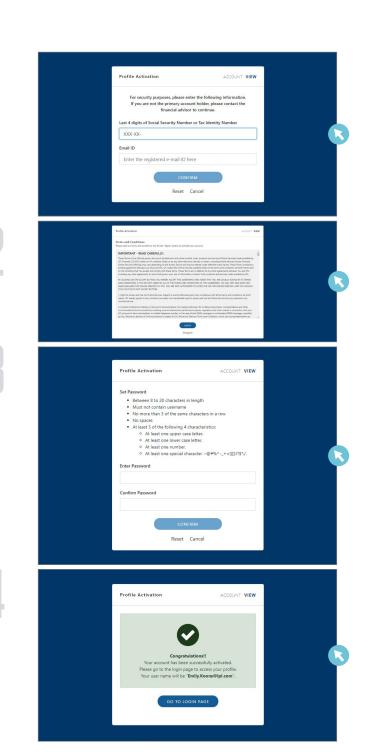

## GETTING STARTED

Enrolling is easy. Follow these simple steps:

#### Step 1

#### Verify your account.

You'll receive an email confirmation to the email address you provided. Only you have access to that email, and only you can activate your Account View access. Your email address is your username.

Enter the last four digits of your SSN or Tax ID and email ID.

#### Step 2

Accept the terms and conditions.

#### Step 3

Create your password.

#### Step 4

#### Congratulations!

You now have access to Account View. Your account has been successfully activated.

Go to the login page and begin using Account View today.

| Securities and advisory | services offered through | LPL Financial (LPL) | , a registered investme | nt advisor and broker | -dealer (member FINRA/SIPC) |
|-------------------------|--------------------------|---------------------|-------------------------|-----------------------|-----------------------------|
|                         |                          |                     |                         |                       |                             |