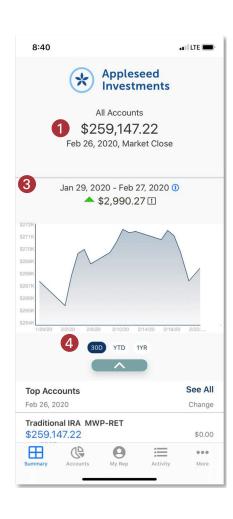

### **Understanding Your Accounts**

- Easily view the total portfolio value for all of your accounts at the top of the home page.
- Monitor individual account balances, deposits and withdrawals, and investment returns.
- 3 Keep track of how your investments performed at a specific time or over a period of time with the "Value Over Time" chart.

#### **Tracking Your Accounts**

4 View account performance by time period using the time selector tool.

## GETTING STARTED

Enrolling is easy. Follow these simple steps: