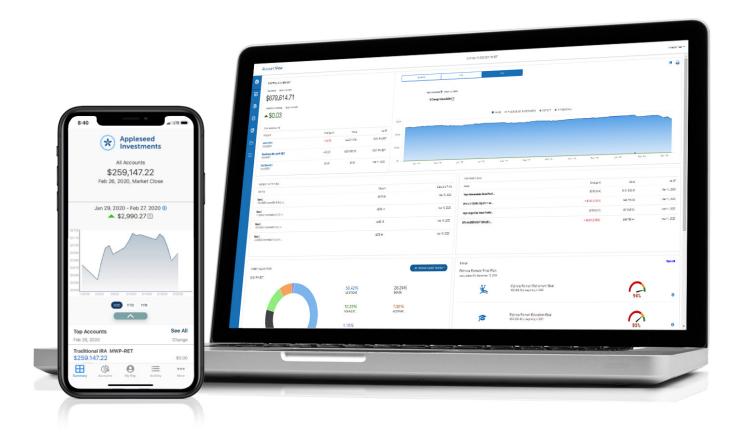

### **Understanding Your Accounts**

- Easily view the total portfolio value for all of your accounts at the top of the home page.
- Monitor individual account balances, deposits and withdrawals, and investment returns.
- 3 Keep track of how your investments performed at a specific time or over a period of time with the "Value Over Time" chart.

#### **Tracking Your Accounts**

4 View account performance by time period using the time selector tool.